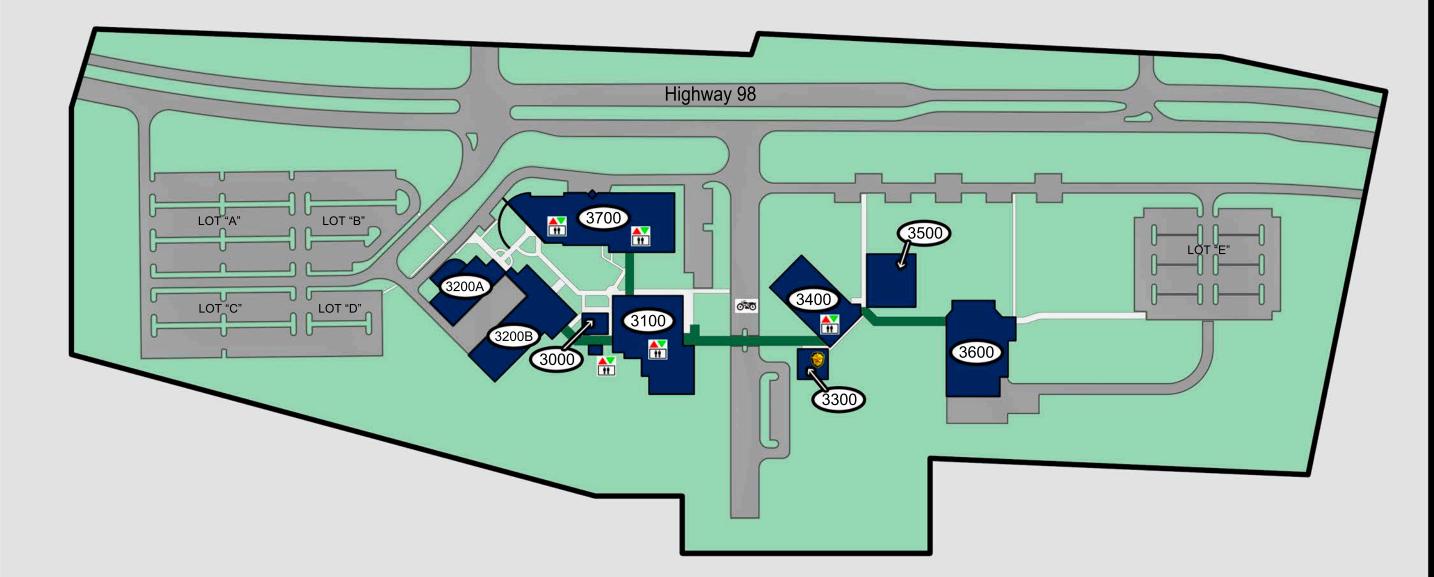

AUDITORIUM
BOYD HEALTH RELATED EDUCATION BUILDING
Allied Health Department

VENETTOZZI ARTS & SCIENCES BUILDING Adult Education Classrooms

Nursing Department Dental Clinic Computer Center Sonography Medical Assisting Medical Office Programs

#### VET TECH Veterinary Technician

Classrooms

## FITNESS CENTER

Fitness Center Physical Therapist Assistant Radiography

## PUBLIC SAFETY

Public Safety Student ID / Parking Decals Testing Science Labs

LIBRARY

### HARRISON STUDENT AFFAIRS BUILDINGS

Advising Bookstore Student Financial Services Educational Opporitunity Center Financial Aid Food Service Registration Student Services Veterans Affairs

#### ATWELL HEALTH SCIENCES COMPLEX

Dean, Warrington Campus Smart Center for Patient Simulation Training and Research D.W. McMillan Auditorium

# LEGEND

Buildings
 Sidewalks
 Public Safety
 Elevators
 Parking Lots
 Handicap Parking
 Motorcycle Parking