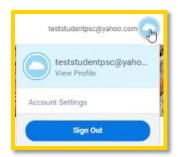

3. To check the status of a submitted application, click the application link under **Your Applications**. By doing so, you can view any remaining action items to complete.

To return to , select your **email or the cloud icon** at the top right-hand corner and click **View Profile.** 