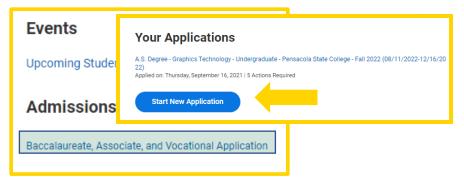

# **Apply for Fall 2022**

- 1. Ready to apply for the Fall 2022 Semester? First, make sure you have your social security number available and log into a created account.
- 2. Click <u>Baccalaureate</u>, <u>Associate</u>, <u>and Vocational Application</u> under <u>Admissions</u>, then select <u>Start New Application</u>.

3. To check the status of a submitted application, click the application link under **Your Applications**. By doing so, you can view any remaining action items to complete.

To return to , select your **email or the cloud icon** at the top right-hand corner and click **View Profile.** 