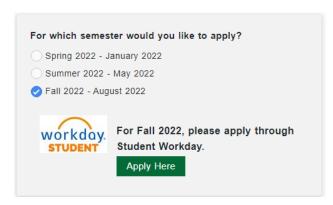

# Access Workday from PSC website

 Click Apply Online or Apply/Register Now on www.pensacolastate.edu, or click the button below.

2. Click the Fall 2022 – August 2022 Semester and click Apply Here.