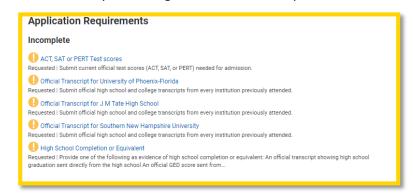

3. To check the status of a submitted application, click the application link under **Your Applications**. By doing so, you can view any remaining action items to complete.

To return to , select your **email or the cloud icon** at the top right-hand corner and click **View Profile.** 