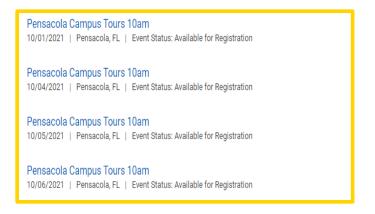

## **Register and View Events**

1. To view and register for Events, click <u>Upcoming Student</u>
<u>Events</u> or View My Upcoming Events.

Under <u>Upcoming Student Events</u>, you can select the desired event and click <u>Register for Event</u>.