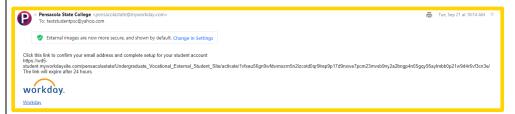

#### **Create an Account**

- 1. Click **Sign In** at the top right-hand corner of the page.
- 2. Click Create Account.

- 3. Enter a valid email address and password.
- Validate the account by clicking the verification link emailed, "Verify your Pensacola State Admissions Application Site account," which is good for 24-hours. To resend this email, click Forgot Password.