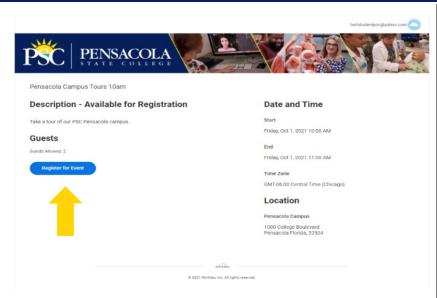

## **Register and View Events**

1. To view and register for Events, click <u>Upcoming Student</u>
<u>Events</u> or View My Upcoming Events.

Under <u>Upcoming Student Events</u>, you can select the desired event and click <u>Register for Event</u>.