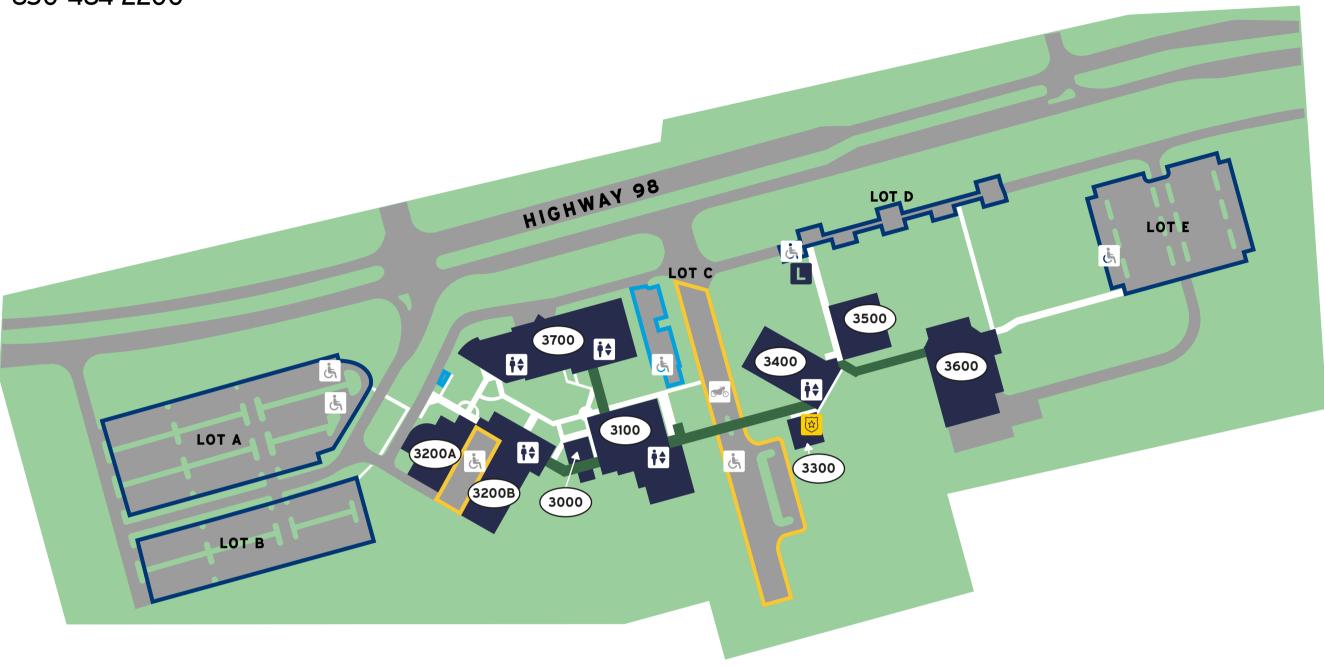

## WARRINGTON CAMPUS

5555 W. HIGHWAY 98 PENSACOLA, FLORIDA 32507 850-484-2200

**Computer Center Dental Clinic** Nursing Department (3200A) **BUILDING 3200A** Classrooms (3200B) **BUILDING 3200B** Classrooms **Fitness Center** (3300) **PUBLIC SAFETY** Public Safety **Testing Center VENETTOZZI ARTS &** 〔3400〕 **SCIENCES BUILDING** Charter Academy Science Labs

**Educational Opportunity Center Financial Aid** Food Service Pirate Cares Registration **Student Financial Services Student Services** 〔3700 〕 **ATWELL HEALTH** SCIENCES COMPLEX Classrooms Dean, Health Sciences D.W. McMillan Auditorium Health Science Learning Center **Smart Center for Patient Simulation Training** and Research