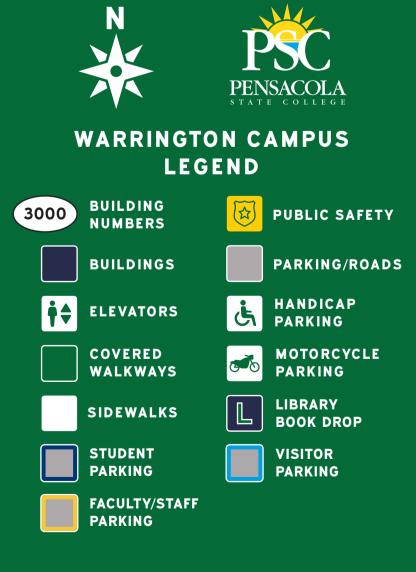

## WARRINGTON CAMPUS

5555 W. HIGHWAY 98 PENSACOLA, FLORIDA 32507 850-484-2200







**Computer Center Dental Clinic** Nursing Department (3200A) **BUILDING 3200A** Classrooms (3200B) **BUILDING 3200B** Classrooms **Fitness Center** (3300) **PUBLIC SAFETY** Public Safety **Testing Center VENETTOZZI ARTS &** 〔3400〕 **SCIENCES BUILDING** Charter Academy Science Labs

**Educational Opportunity Center Financial Aid** Food Service Pirate Cares Registration **Student Financial Services Student Services** 〔3700 〕 **ATWELL HEALTH** SCIENCES COMPLEX Classrooms Dean, Health Sciences D.W. McMillan Auditorium Health Science Learning Center **Smart Center for Patient Simulation Training** and Research