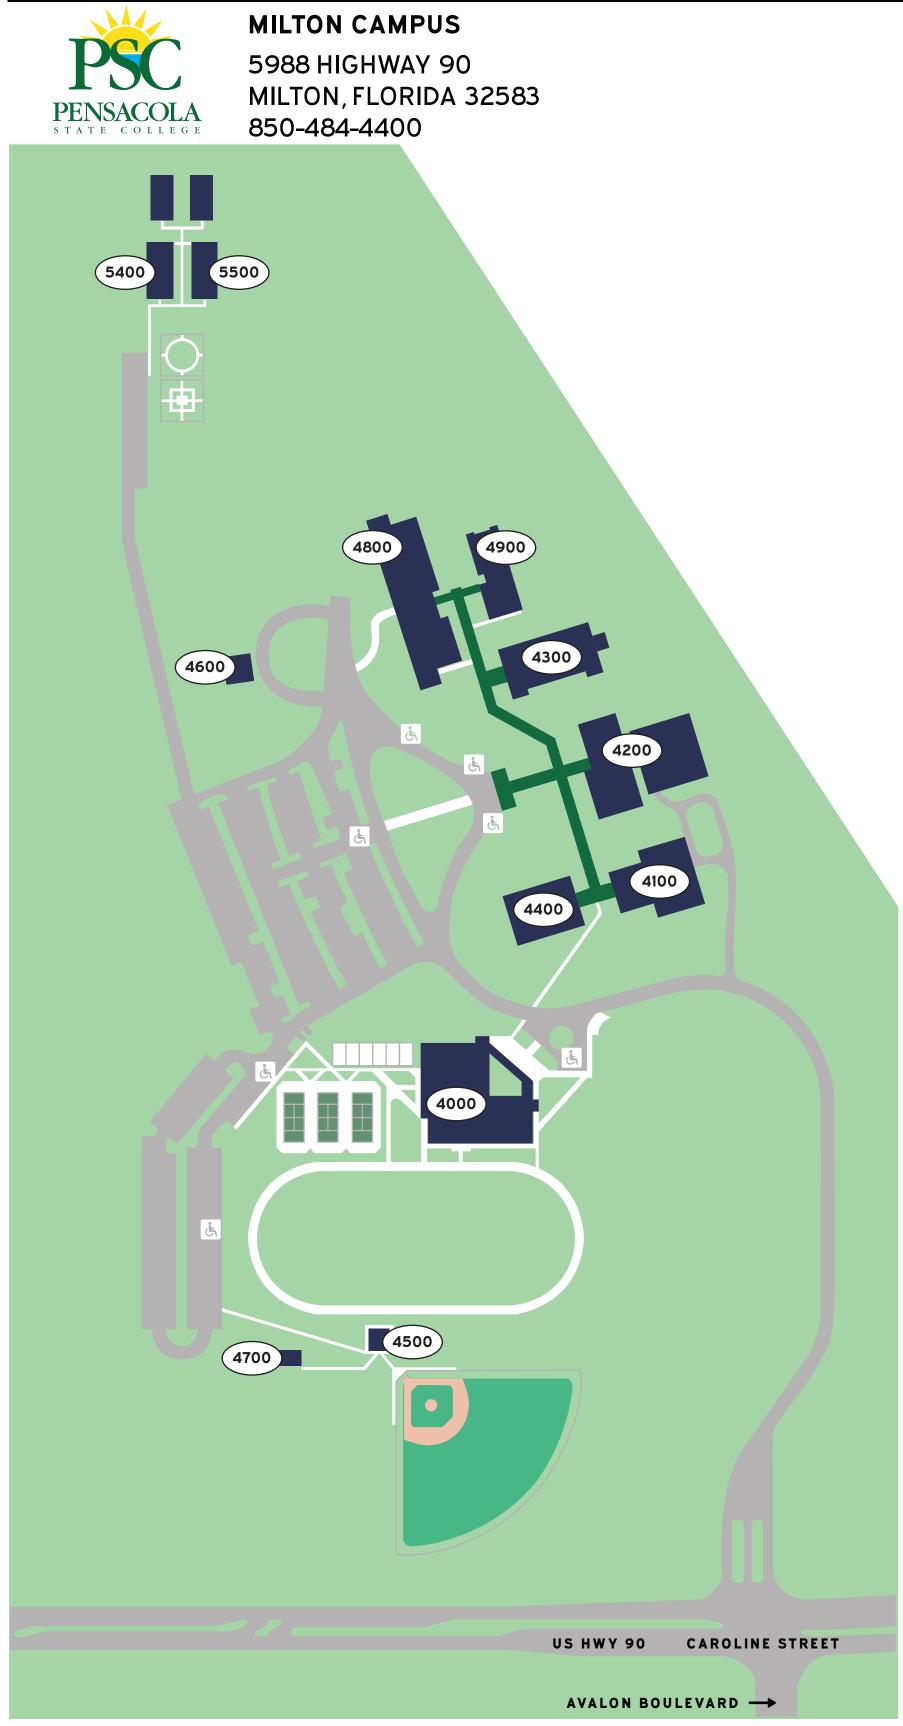

- 4000 **JOHNSON L.I.F.E. CENTER/SPORTS COMPLEX** Classrooms Gymnasium
- LIBRARY/ACADEMIC **COMPUTING CENTER** Learning Labs Open Computer Lab **Study Spaces**

(4200)

- MASSEY ADMINISTRATION/ **STUDENT CENTER** Dean, Milton Campus **Academic Affairs Student Affairs** Registration/Advising **Student Financial Services Educational Opportunity Center** Veteran's Affairs **Testing Center**
- **CLASSROOMS** 4300) **Cosmetic Arts** Cosmetology Salon **Chemistry Laboratory**
- **CLASSROOMS** [4400]
- **RESTROOMS** 4500 4600
- **MAINTENANCE** 4700 **WELDING CLASSROOM**
- 4800 **CLASSROOMS Science Laboratories**
- **CLASSROOM** (4900) University of Florida Offices
- PENSACOLA STATE COLLEGE/ **UNIVERSITY OF FLORIDA GREENHOUSE**
- (5500) PENSACOLA STATE COLLEGE/ **UNIVERSITY OF FLORIDA GREENHOUSE**