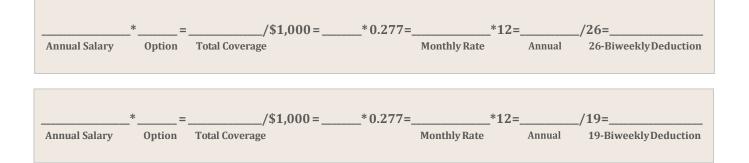

### SUPPLEMENTAL / AD&D LIFE INSURANCE COVERAGE

#### **Option 1**

1x annual earnings, rounded up to nearest multiple of \$1,000.

#### **Option 2**

2x annual earnings, rounded up to nearest multiple of \$1,000.

#### **Option 3**

3x annual earnings, rounded up to nearest multiple of \$1,000.