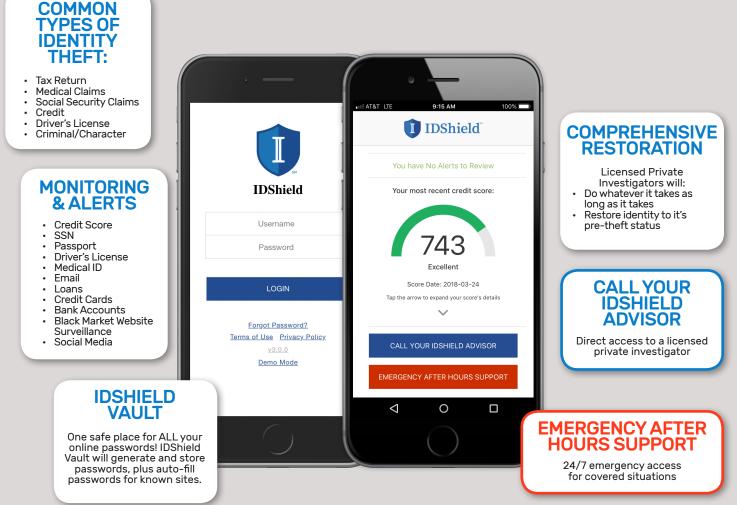

#### FREE LEGAL FORMS

Use Forms by LegalShield to quickly and easily create, sign and send legally binding agreements.

### ASK A LEGAL QUESTION

Virtual assistant "Erin" can provide answers to common questions and redirect inquiries to a member services representative for a live chat.

### CALL YOUR LAW FIRM

Use this feature to contact your provider law firm and access such benefits as:

Personal Legal Advice Unlimited number of issues

> Letters/Calls Made on Your Behalf

Contracts/Documents Reviewed Up to 15 pages each

IRS Audit Assistance

**Civil Trial Defense for Covered Situations** Pre-trial/Trial

Family/Domestic Services 90-day waiting period Uncontested: divorce, adoption, separation, name change

| о<br>АТ&Т 🕈 2:26 РМ       | III AT&T ? 10:10 AM *<br>LegalShield Plan Inf                    |                                                                                                                                                                    |
|---------------------------|------------------------------------------------------------------|--------------------------------------------------------------------------------------------------------------------------------------------------------------------|
|                           | E LEGALSHIELD FAMILY PLAN<br>Member #: 10127474160               | to help lawyers prepare                                                                                                                                            |
| LegalShield               | Free Legal Forms<br>Ask Erin, Your Legal Assistant               | <ul> <li>Uncontested Divorce</li> <li>Personal Bankruptcy</li> <li>This feature now includes<br/>the option to "save as you<br/>go" so you can complete</li> </ul> |
| Welcome!                  | Call Your Law Firm<br>Snap: Speeding Tickets                     | your a questionnaire at your<br>leisure.                                                                                                                           |
| Already registered? LOGIN | Easy to complete Will and other<br>questionnaires<br>MEMBERPerks | MEMBERPerks<br>This exclusive discounts<br>program gives members                                                                                                   |
|                           | Emergency Legal Access                                           | savings on favorite brands<br>and services.                                                                                                                        |
|                           |                                                                  | EMERGENCY<br>LEGAL ACCESS<br>24/7 emergency access<br>for covered situations                                                                                       |
| LegalSh<br>more affo      | ield makes it sin<br>rdable to have a                            | npler, easier, and<br>ccess to a law firm                                                                                                                          |