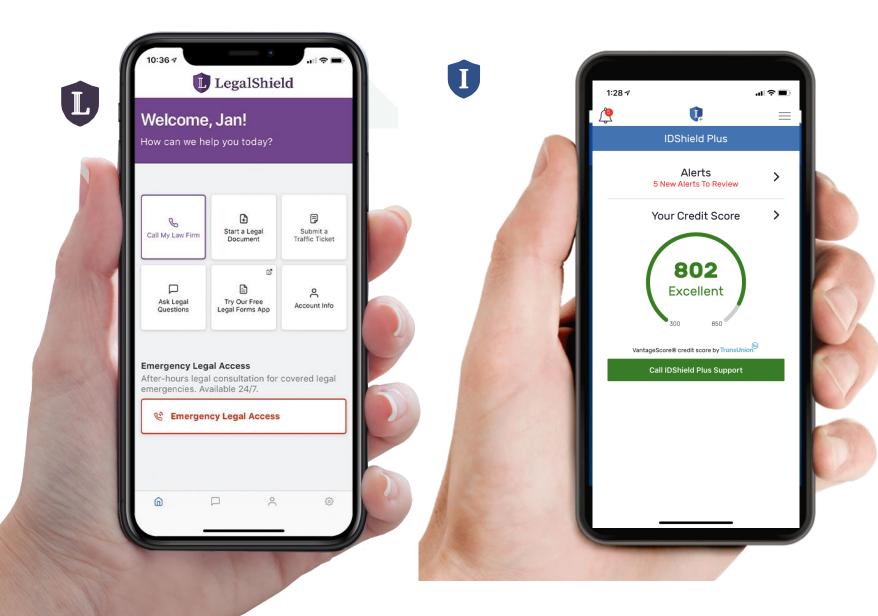

#### **Social Media Monitoring**

Allows you to monitor multiple social media accounts and content feeds for privacy and reputational risks.

#### Privacy and Security Monitoring

Internet monitoring of your name, date of birth, SSN, email address, phone numbers, and more. Monthly credit score tracking. With the family plan, Minor Identity Protection is included and provides monitoring for up to 8 children under the age of 18 for no additional cost.

#### Consultation

Your identity protection plan includes 24/7/365 live support for covered emergencies, unlimited counseling, identity alerts, data breach notifications and lost wallet protection.

#### Full Identity Restoration

Complete identity recovery services by Kroll Licensed Private Investigators to its pre-theft status.

#### \$5 Million Service Guarantee

We'll do whatever it takes for as long as it takes to help recover and restore your identity.