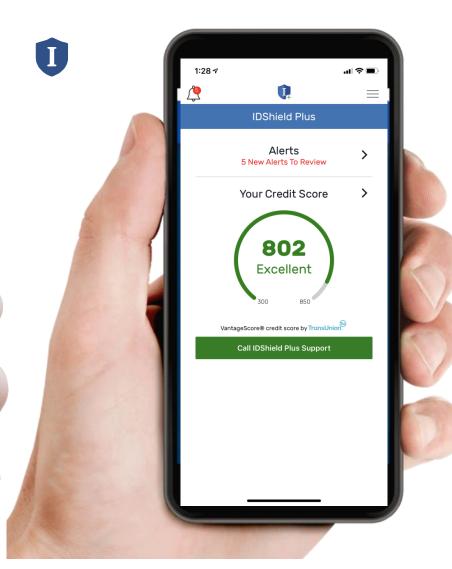

Internet monitoring of your name, date of birth, SSN, email address, phone numbers, and more. Monthly credit score tracking. With the family plan, Minor Identity Protection is included and provides monitoring for up to 8 children under the age of 18 for no additional cost.

Consultation

Your identity protection plan includes 24/7/365 live support for covered emergencies, unlimited counseling, identity alerts, data breach notifications and lost wallet protection.

**Full Identity Restoration** 