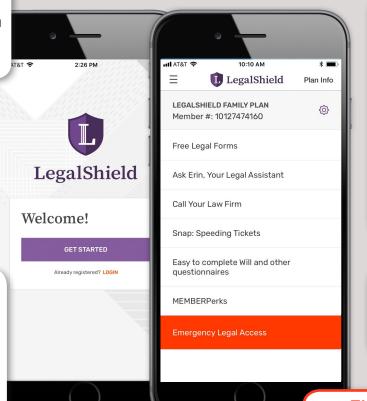

## FREE LEGAL FORMS

Use Forms by LegalShield to quickly and easily create, sign and send legally binding agreements.

## ASK A LEGAL QUESTION

Virtual assistant "Erin" can provide answers to common questions and redirect inquiries to a member services representative for a live chat.

## CALL YOUR LAW FIRM

Use this feature to contact your provider law firm and access such benefits as:

Personal Legal Advice Unlimited number of issues

Letters/Calls Made on Your Behalf

Contracts/Documents Reviewed

#### EASY TO COMPLETE WILL & OTHER QUESTIONNAIRES

Questionnaires are available to help lawyers prepare documents for you in the areas of:

- · Estate Planning
- Prenuptial Agreement
- Uncontested Divorce
- Personal Bankruptcy
  This feature now includes
  the option to "save as you
  go" so you can complete
  your a questionnaire at your
  leisure.

#### **MEMBERPerks**

This exclusive discounts program gives members savings on favorite brands and services.

#### EMERGENCY LEGAL ACCESS

24/7 emergency access for covered situations

LegalShield makes it simpler, easier, and more affordable to have access to a law firm right in the palm of your hand

See a plan contract for specific state of residence for complete terms, coverage, amounts, conditions and exclusions.