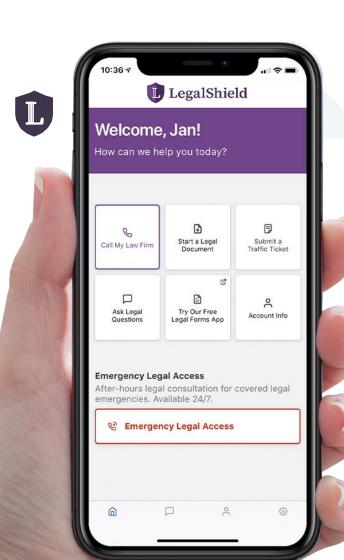

#### Put your law firm in the palm of your hand with the LegalShield mobile app

LegalShield legal plans cover the member; member's spouse; never married dependent children under 26 living at home: dependent children under the age 18 for whom the member is the legal guardian; never married dependent children up to age 26 if a full-time college student; or physically or mentally disabled dependent children.

## CALL YOUR LAW FIRM

Use this feature to contact your provider law firm and access such benefits as:

Personal Legal Advice Unlimited number of issues

Letters/Calls Made on Your Behalf

Contracts/Documents Reviewed

#### EMERGENCY LEGAL ACCESS

24/7 emergency access for covered situations

LegalShield makes it simpler, easier, and more affordable to have access to a law firm right in the palm of your hand

See a plan contract for specific state of residence for complete terms, coverage, amounts, conditions and exclusions.